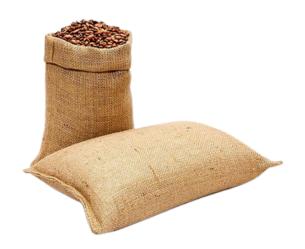

# **GREEN COFFEE**

**BAG** 28'x41.5

**BOX** 

**PALLET** 

**UNIT** 

**DIMENSIONS.**: WEIGHT

1 bag 46kg.

90cm x 70cm

46.74 KG+ tarima.

BOX 42 pack

23cm x 54cm x 65cm

500g each

**PALLET** 

L100 x W120 x h135

486 Kg

Washed high commercial: \$470-480 /46 kg Washed Specialty Macrolots: \$600-650 /46 kg