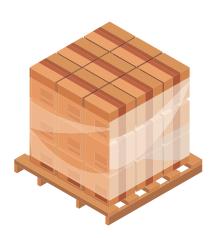

46.74 KG+ tarima.

BOX 42 pack

23cm x 54cm x 65cm

500g each

**PALLET** 

L100 x W120 x h135

486 Kg

Washed high commercial: \$470-480 /46 kg Washed Specialty Macrolots: \$600-650 /46 kg

46.74 KG+ tarima.

BOX 42 pack

23cm x 54cm x 65cm

500g each

**PALLET** 

L100 x W120 x h135

486 Kg

Specialty Natural and honey process: \$800-1000 /46kg Specialty Anaerobic process: \$800-2500 /46 kg

## **DIMENSIONS.** : WEIGHT

BOX 42 pack

23cm x 54cm x 65cm

340 g each

**PALLET** 

L100 x W120 x h135

486 Kg

Unit 7 \$ USD Minimum of 1000 units