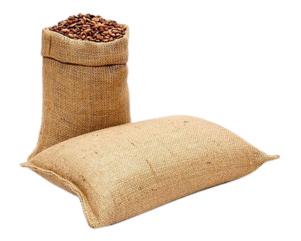

# **GREEN COFFEE**

**BAG** 28'x41.5

**BOX** 

**PALLET** 

**UNIT** 

**DIMENSIONS.**: WEIGHT

1 bag 46kg.

90cm x 70cm

46.74 KG+ tarima.

BOX 42 pack

23cm x 54cm x 65cm

500g each

**PALLET** 

L100 x W120 x h135

486 Kg

Washed high commercial: \$470-480 /46 kg Washed Specialty Macrolots: \$600-650 /46 kg