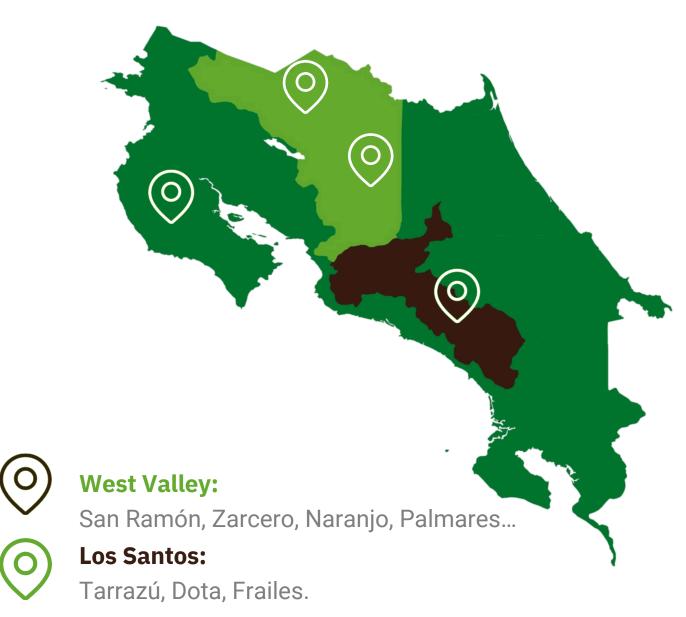

# Origins in Costa Rica:

Coffee sourcing from main

production areas:

#### **Central Valley:**

Poás, Carrizal, Alajuela.

#### **Miramar:**

Corazón de Jesús, Bajo Caliente, Arancibia, Cedral.