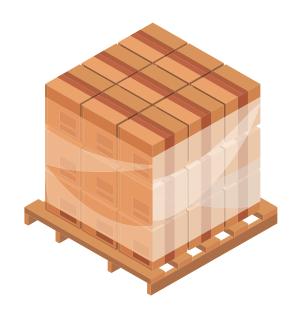

# **GREEN COFFEE**

**BAG** 28'x41.5

**BOX** 

**PALLET** 

**UNIT** 

**DIMENSIONS.**: WEIGHT

1 bag 46kg.

90cm x 70cm

46.74 KG+ tarima.

BOX 42 pack

23cm x 54cm x 65cm

500g each

**PALLET** 

L100 x W120 x h135

486 Kg

Washed high commercial: \$470-480 /46 kg Washed Specialty Macrolots: \$600-650 /46 kg

# **ROAST COFFEE**

**BAG** 28'x41.5

**BOX** 

**PALLET** 

**UNIT** 

**DIMENSIONS.**: WEIGHT

1 bag 46kg.

90cm x 70cm

46.74 KG+ tarima.

BOX 42 pack

23cm x 54cm x 65cm

500g each

**PALLET** 

L100 x W120 x h135

486 Kg

Specialty Natural and honey process: \$800-1000 /46kg Specialty Anaerobic process: \$800-2500 /46 kg

## **DIMENSIONS.** : WEIGHT

BOX 42 pack

23cm x 54cm x 65cm

340 g each

**PALLET** 

L100 x W120 x h135

486 Kg

Unit 7 \$ USD Minimum of 1000 units