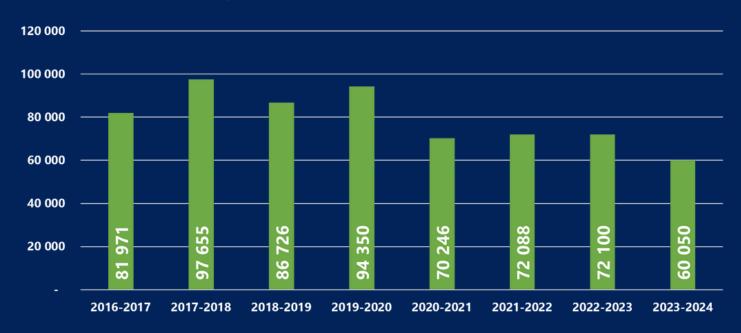

# Coffee processed per year In quintals (46kg)

Coffee processed per year In quintals (46kg)