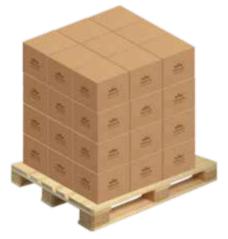

#### POS Box

Content: 12 chocolate bars

| UNIT       | Dimensions (cm)       | Dimensions (in)          | Net<br>Weight | Gross<br>Weight |
|------------|-----------------------|--------------------------|---------------|-----------------|
| POS Box    | L 7.3 x W 14 x H 14   | L 2.9 x W 5.5 x H 5.5    | 600 gr        | 840 gr          |
| Master Box | L 30 x W 30 x H 30    | L 11.8 x W 11.8 x H 11.8 | 13 kg         | 13.5 kg         |
| Pallet     | L 100 x W 120 x H 135 | L 40 x W 48 x H 53       | 486 kg        | 506 kg          |

#### MASTER BOX

Content: 16 POS Boxes

#### PALLET

Content: 36 Master Boxes (9 boxes /level)